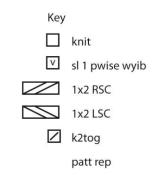

# STITCH GUIDE

**1x2 Right Slipped Cross (RSC):** Slip next 2 sts to cn and hold in back, slip next st to cn wyib, k2 from cn.

**1x2 Left Slipped Cross (LSC):** Slip next st to cn and hold in front, k2 from left ndl, sl the st from the cn to the right ndl without knitting.

# **Slip Stitch** (multiple of 8 sts)

**Rnd 1:** \* K4, [sl 1 pwise wyib] 2 times, k2; rep from \* to end.

Rnds 2, 4, 6, 8: Knit.

**Rnd 3:** Rep Rnd 1.

Rnd 5: \* K2, 1x2 RSC, 1x2 LSC; rep from \* to end. Rnd 7: \* K2, sl 1 pwise wyib, k5, sl 1 pwise wyib; rep from \* to end.

# Shape Crown

Rnd 1: \* K2tog, k2, [sl 1 pwise wyib] 2 times, k2; rep from \* to end – 98 sts rem.
Rnd 2: Knit.
Rnd 3: \* K2tog, k1, [sl 1 pwise wyib] 2 times, k2; rep from \* to end – 84 sts rem.
Rnd 4: Knit.
Rnd 5: \* K2tog, [sl 1 pwise wyib] 2 times, k2; rep from \* to end – 70 sts rem.
Rnd 6: Knit.
Rnd 6: Knit.
Rnd 7: \* K2tog, [sl 1 pwise wyib] 2 times, k1, k2tog; rep from \* to end – 56 sts rem.
Rnd 8: Knit.
Rnd 9: \* K2tog, k2; rep from \* to end – 42 sts rem. Rnd 10: \* K2tog, k1; rep from \* to end – 28 sts rem.