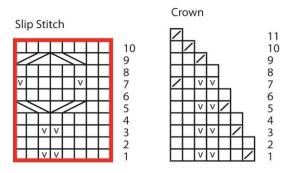

# **Slip Stitch** (multiple of 8 sts)

**Rnd 1:** \* K4, [sl 1 pwise wyib] 2 times, k2; rep from \* to end.

Rnds 2, 4, 6, 8: Knit.

**Rnd 3:** Rep Rnd 1.

Rnd 5: \* K2, 1x2 RSC, 1x2 LSC; rep from \* to end. Rnd 7: \* K2, sl 1 pwise wyib, k5, sl 1 pwise wyib; rep from \* to end.

Rnd 9: \* K2, 1x2 LSC, 1x2 RSC; rep from \* to end. Rnd 10: Knit.

Rep Rnds 1-10 for patt.

# Hat Body

Rep Rnds 1-10 of Slip Stitch patt, 5 times. Pattern will be repeated 14 times each round. Hat meas about 7  $\frac{1}{2}$ " from cast-on edge.

# Shape Crown

Rnd 1: \* K2tog, k2, [sl 1 pwise wyib] 2 times, k2; rep from \* to end – 98 sts rem.
Rnd 2: Knit.
Rnd 3: \* K2tog, k1, [sl 1 pwise wyib] 2 times, k2; rep from \* to end – 84 sts rem.
Rnd 4: Knit.
Rnd 5: \* K2tog, [sl 1 pwise wyib] 2 times, k2; rep from \* to end – 70 sts rem.
Rnd 6: Knit.
Rnd 6: Knit.
Rnd 7: \* K2tog, [sl 1 pwise wyib] 2 times, k1, k2tog; rep from \* to end – 56 sts rem.
Rnd 8: Knit.
Rnd 9: \* K2tog, k2; rep from \* to end – 42 sts rem. Rnd 10: \* K2tog, k1; rep from \* to end – 28 sts rem.

**Rnd 11:** \* K2tog; rep from \* to end – 14 sts rem. Break yarn leaving 8" tail. Pass tail through rem live sts, pull taut, fasten off.