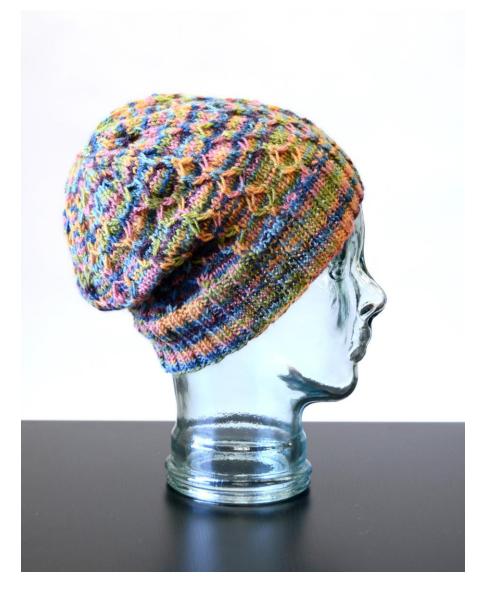

# **PATTERN COLLECTION:** ACCESSORIES

**Slouchy Slipped Hat** Designed by Universal Yarn Design Team

**SIZE** Adult

FINISHED MEASUREMENTS Circumference: 20" (stretches to 24" Height: 9½"

# **Slip Stitch** (multiple of 8 sts)

**Rnd 1:** \* K4, [sl 1 pwise wyib] 2 times, k2; rep from \* to end.

Rnds 2, 4, 6, 8: Knit.

**Rnd 3:** Rep Rnd 1.

Rnd 5: \* K2, 1x2 RSC, 1x2 LSC; rep from \* to end. Rnd 7: \* K2, sl 1 pwise wyib, k5, sl 1 pwise wyib; rep from \* to end.

Rnd 9: \* K2, 1x2 LSC, 1x2 RSC; rep from \* to end. Rnd 10: Knit.

Rep Rnds 1-10 for patt.

# Hat Body

Rep Rnds 1-10 of Slip Stitch patt, 5 times. Pattern will be repeated 14 times each round. Hat meas about 7  $\frac{1}{2}$ " from cast-on edge.